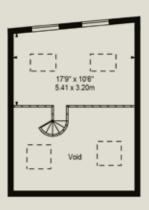

## **Facilities**

High speed secure internet
Projector & wall mounted screen
Flip chart
Mezzanine break out area
Sonos system

# Capacity

- 10 Boardroom
- 15 U shaped
- 18 Classroom
- 24 + Banquet
- 45 Theatre
- 70 Standing