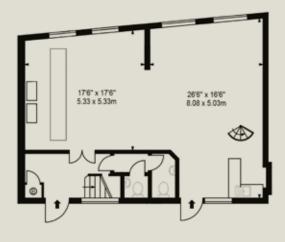

## **Facilities**

High speed secure internet
Projector & wall mounted screen
Flip chart
Mezzanine break out area
Sonos system

# Capacity

- 10 Boardroom
- 15 U shaped
- 18 Classroom
- 24 + Banquet
- 45 Theatre
- 70 Standing