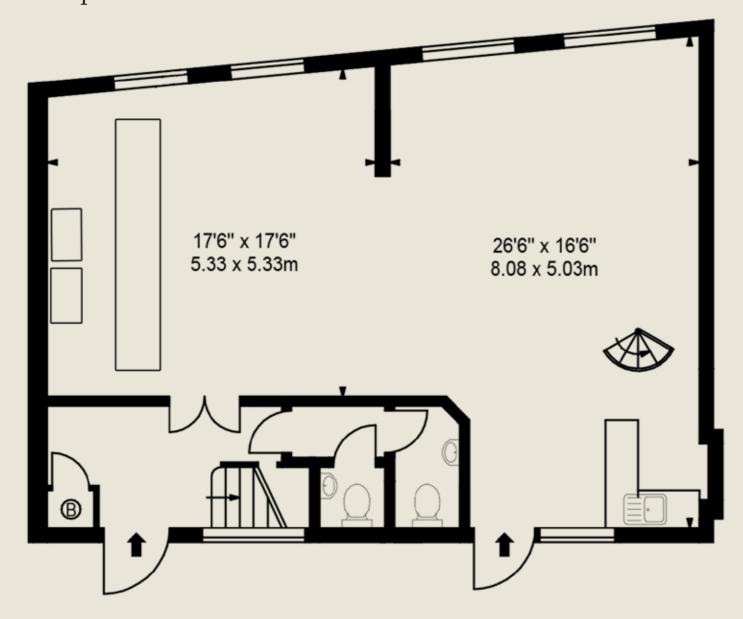

# About the space

The available space is one large open room, double height with a vaulted ceiling one side and an additional mezzanine level that looks down on the main area. There are two velux windows in the ceiling of the vaulted room with black out blinds. There are curtains available the larger windows but it is not possible to black out the space entirely. The single height side has a large white wall and the mezzanine space is accessed via an original wrought iron spiral staircase.