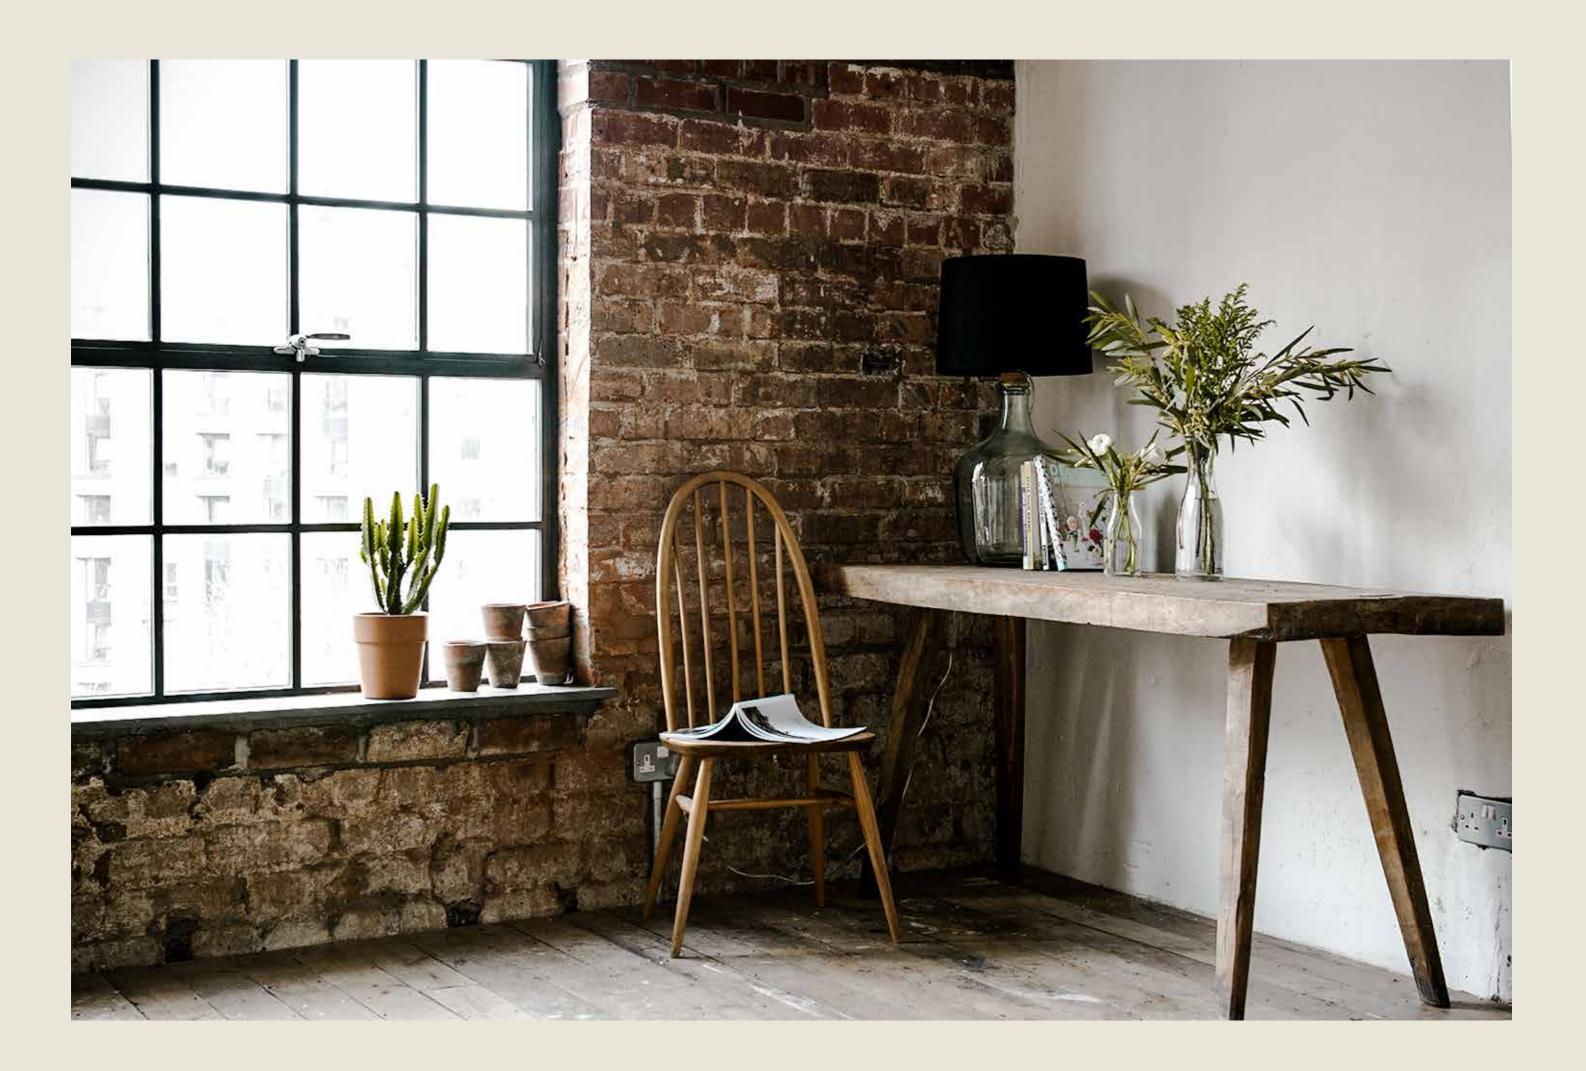

# The Forge

Available for a large range of photoshoots, filming, castings, events and workshops - the Forge is the perfect backdrop for your project. With dramatic views across the Bristol skyline through industrial style windows, with exposed brick walls, wooden floorboards and original features we offer a unique tapestry for your imagery.

# About the space

The available space is one large open room, double height with a vaulted ceiling one side and an additional mezzanine level that looks down on the main area. There are two velux windows in the ceiling of the vaulted room with black out blinds. There are curtains available the larger windows but it is not possible to black out the space entirely. The single height side has a large white wall and the mezzanine space is accessed via an original wrought iron spiral staircase.