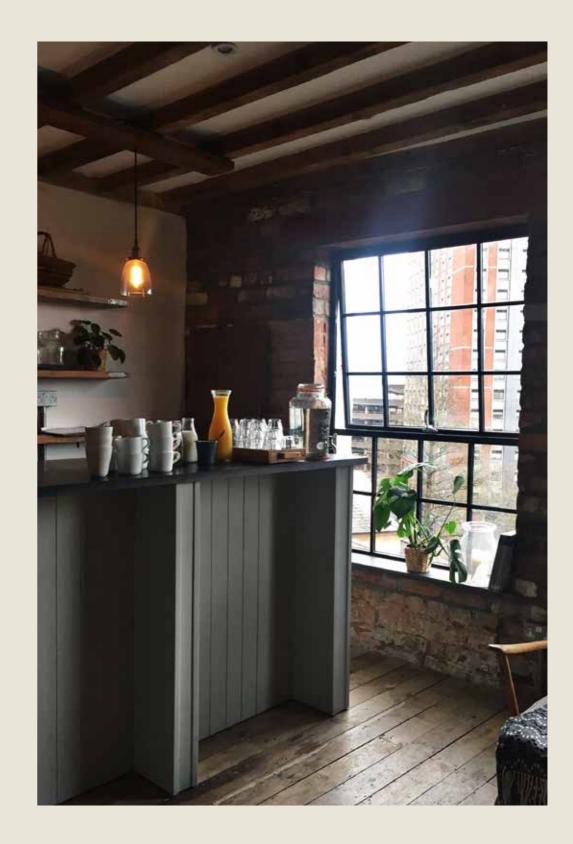

# About the space

The available space is one large open room, double height with a vaulted ceiling one side and an additional mezzanine level that looks down on the main area. There are two velux windows in the ceiling of the vaulted room with black out blinds. There are curtains available the larger windows but it is not possible to black out the space entirely. The single height side has a large white wall and the mezzanine space is accessed via an original wrought iron spiral staircase.

### Power, lighting & noise

We have single phase power throughout the building, with multiple power sockets. The ceiling Velux have black out blinds and the large main windows have heavy curtains (removable). The remaining windows do not have coverings. The windows are double glazed & the main doors are double glazed with 10mm acoustic glass. The area is generally pretty quiet as we are set back off the main street.