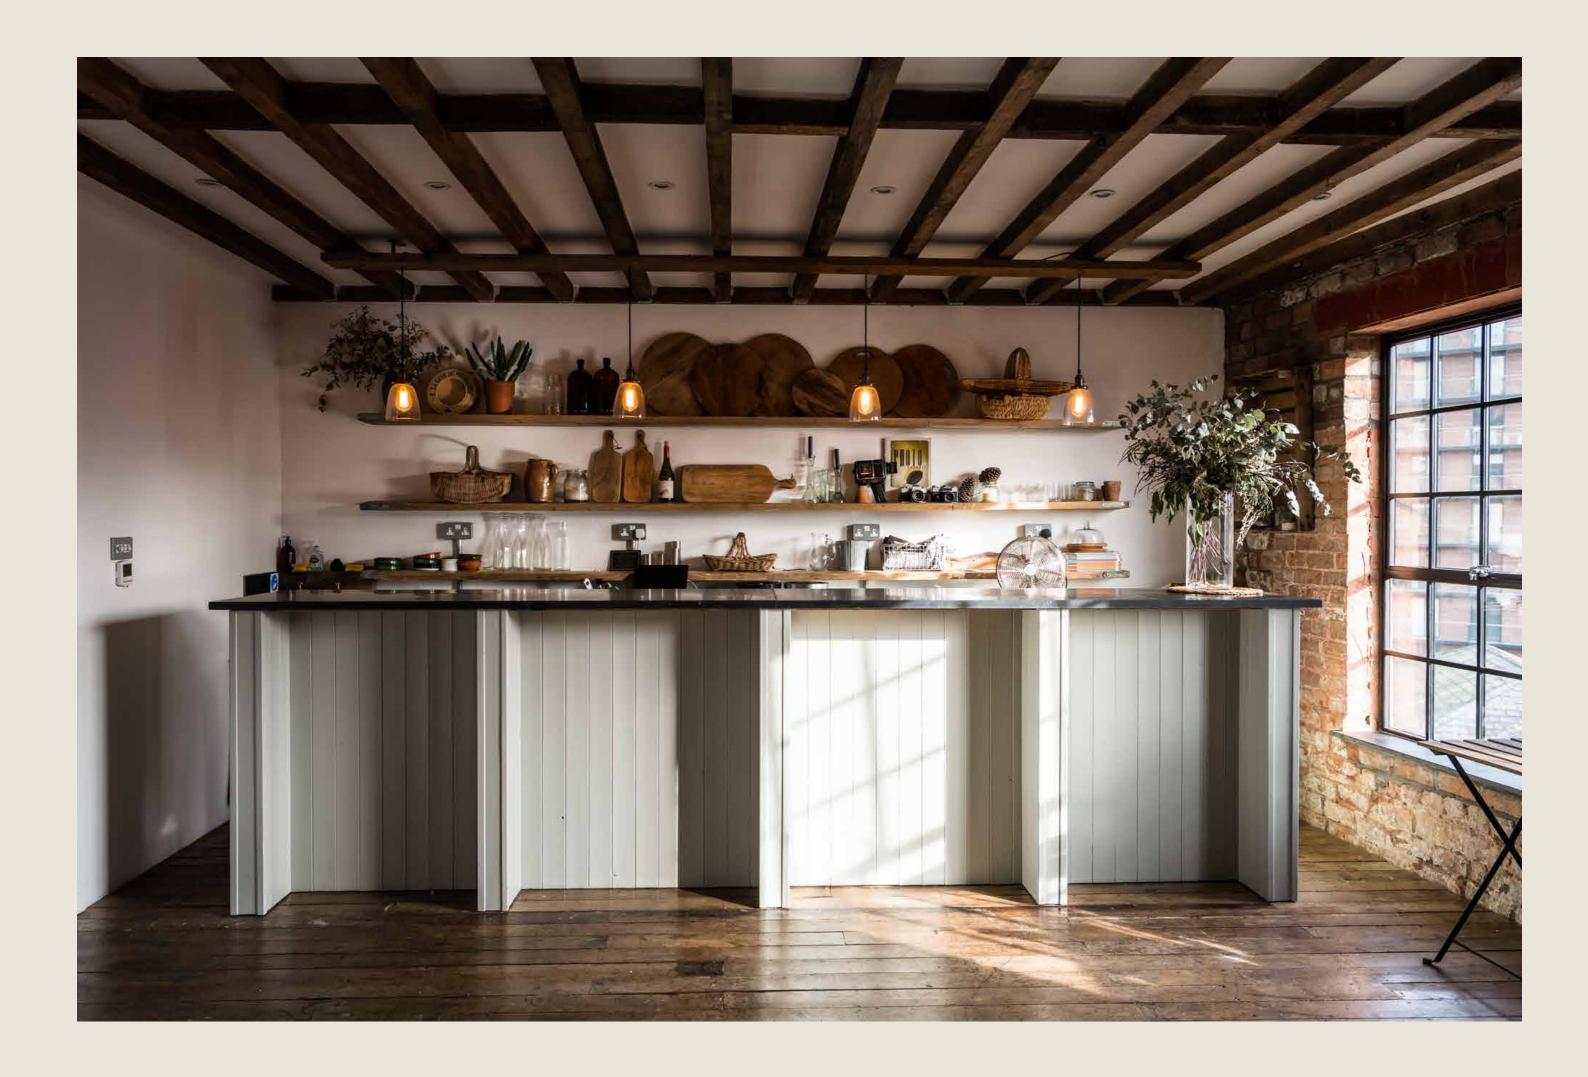

# The Forge

Available for a large range of photoshoots, filming, castings, events and workshops - the Forge is the perfect backdrop for your project. With dramatic views across the Bristol skyline through industrial style windows, with exposed brick walls, wooden floorboards and original features we offer a unique tapestry for your imagery.

# About the space

The available space is one large open room, double height with a vaulted ceiling one side and an additional mezzanine level that looks down on the main area. There are two velux windows in the ceiling of the vaulted room with black out blinds. There are curtains available the larger windows but it is not possible to black out the space entirely. The single height side has a large white wall and the mezzanine space is accessed via an original wrought iron spiral staircase.

### Furniture & Props

The space comes with a selection of eclectic furniture & props you are welcome to use on shoot day. Please ask for our list of available items.