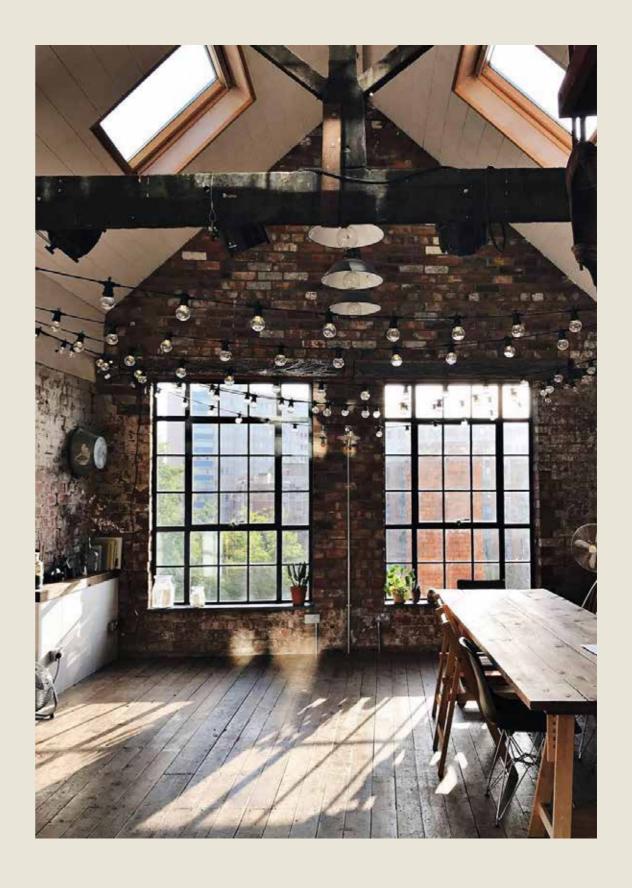

# About the space

The available space is one large open room, double height with a vaulted ceiling one side and an additional mezzanine level that looks down on the main area. There are two velux windows in the ceiling of the vaulted room with black out blinds. There are curtains available the larger windows but it is not possible to black out the space entirely. The single height side has a large white wall and the mezzanine space is accessed via an original wrought iron spiral staircase.

### Power, lighting & noise

We have single phase power throughout the building, with multiple power sockets. The ceiling Velux have black out blinds and the large main windows have heavy curtains (removable). The remaining windows do not have coverings. The windows are double glazed & the main doors are double glazed with 10mm acoustic glass. The area is generally pretty quiet as we are set back off the main street.