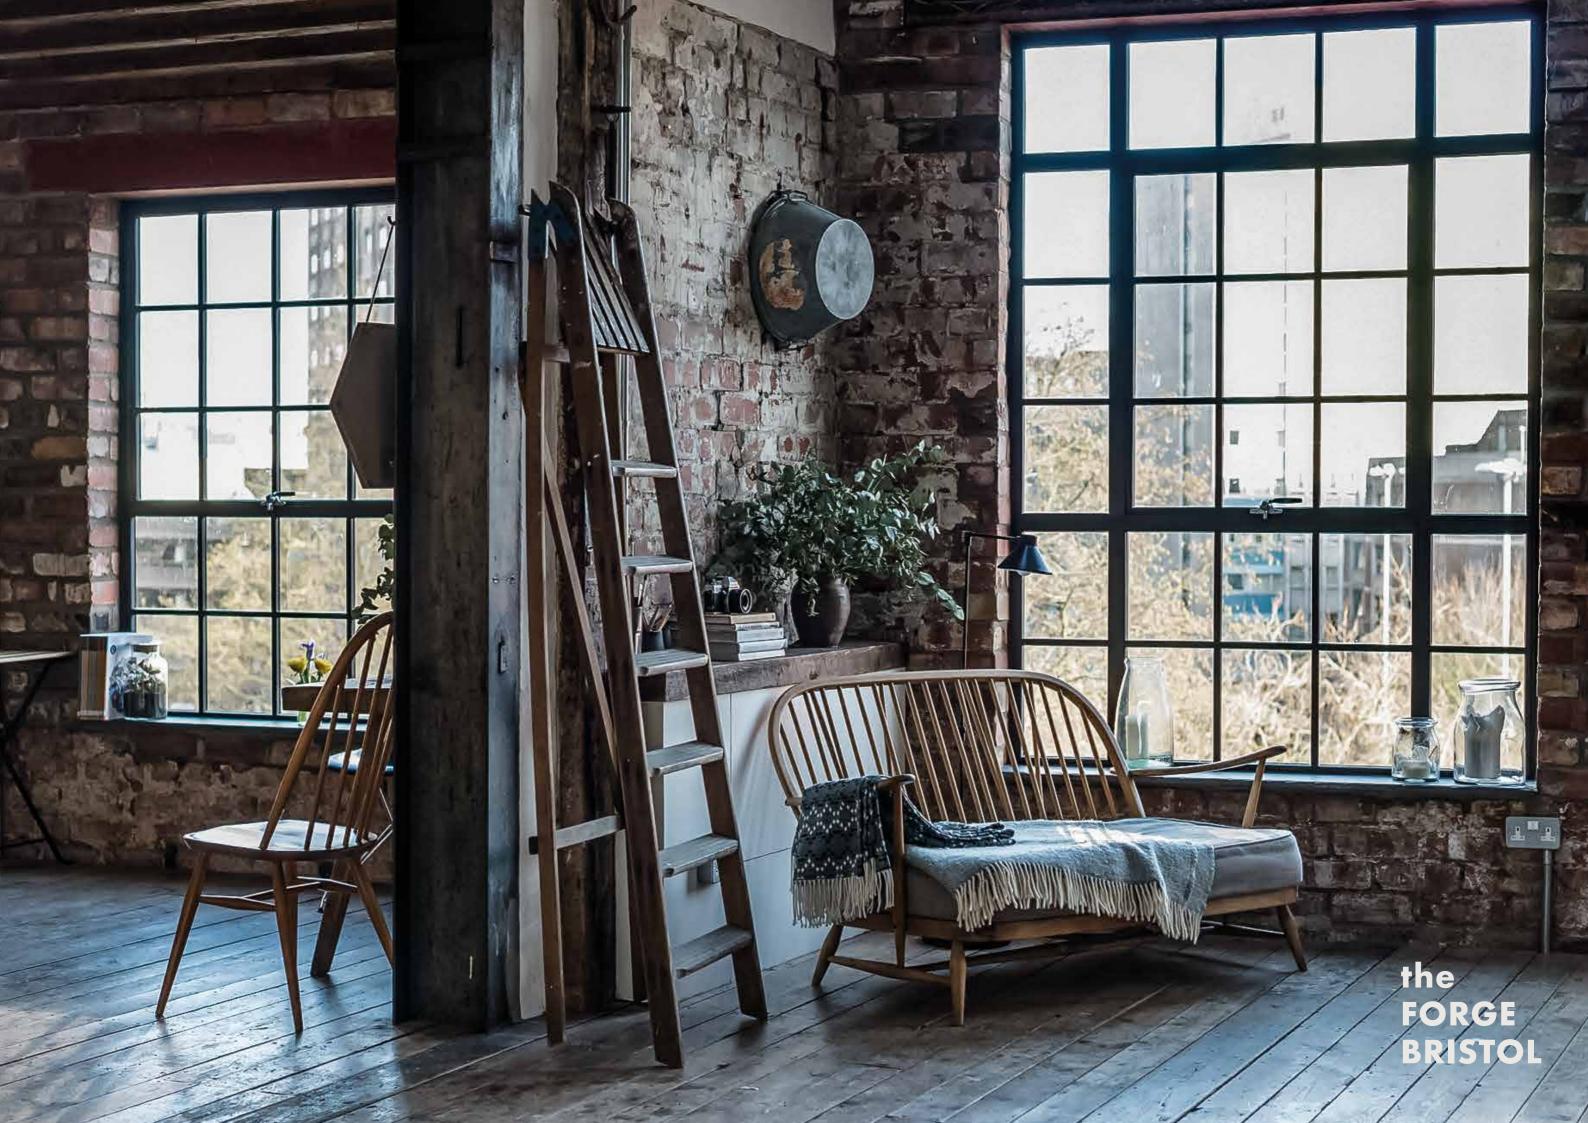

# The Forge

Available for a large range of photoshoots, filming, castings, events and workshops - the Forge is the perfect backdrop for your project. With dramatic views across the Bristol skyline through industrial style windows, with exposed brick walls, wooden floorboards and original features we offer a unique tapestry for your imagery.

# About the space

The available space is one large open room, double height with a vaulted ceiling one side and an additional mezzanine level that looks down on the main area. There are two velux windows in the ceiling of the vaulted room with black out blinds. There are curtains available the larger windows but it is not possible to black out the space entirely. The single height side has a large white wall and the mezzanine space is accessed via an original wrought iron spiral staircase.

### Furniture & Props

The space comes with a selection of eclectic furniture & props you are welcome to use on shoot day. Please ask for our list of available items.