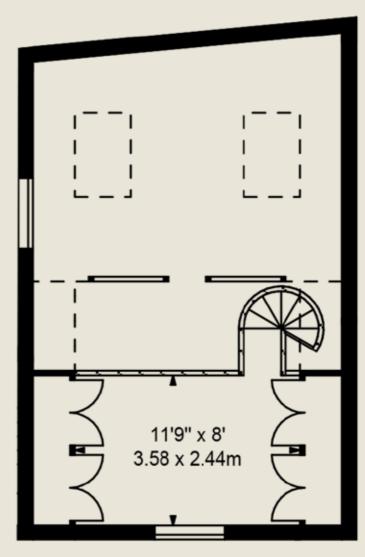

# About the space

The available space is one large open room, double height with a vaulted ceiling one side and an additional mezzanine level that looks down on the main area. There are two velux windows in the ceiling of the vaulted room with black out blinds. There are curtains available the larger windows but it is not possible to black out the space entirely. The single height side has a large white wall and the mezzanine space is accessed via an original wrought iron spiral staircase.

Mezzanine storage area