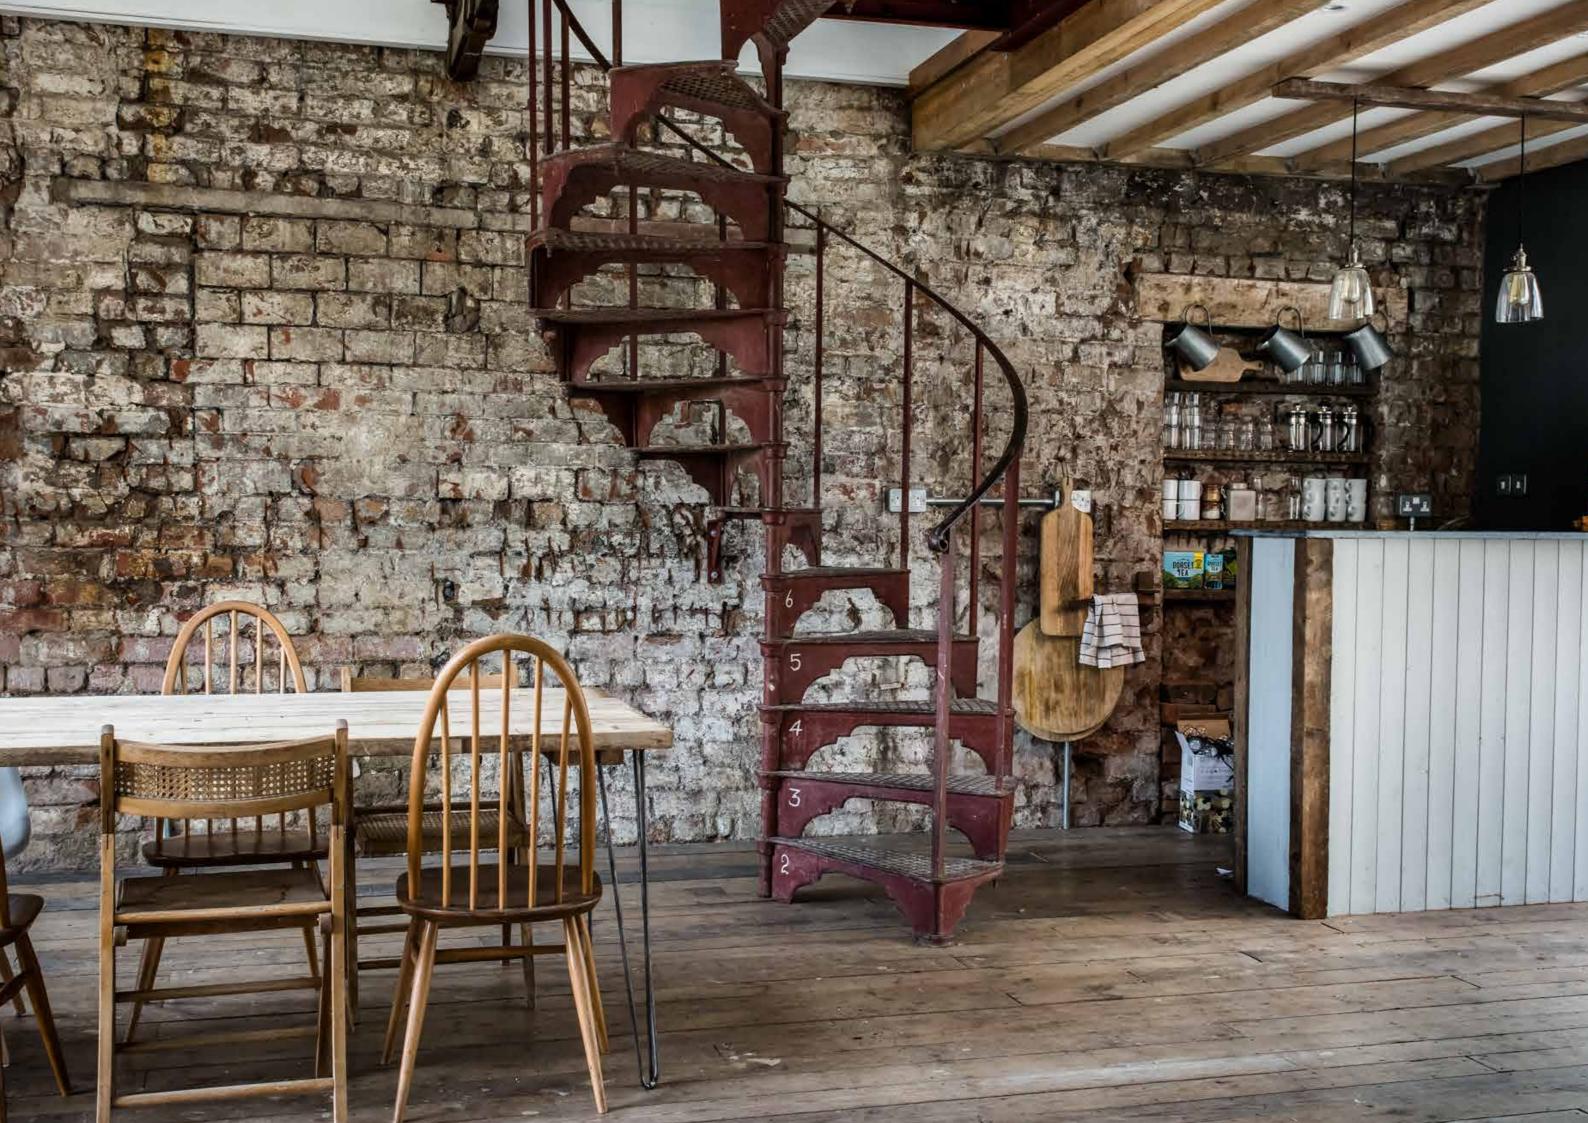

# About the space

The available space is one large open room, double height with a vaulted ceiling one side and an additional mezzanine level that looks down on the main area. There are two velux windows in the ceiling of the vaulted room with black out blinds. There are curtains available the larger windows but it is not possible to black out the space entirely. The single height side has a large white wall and the mezzanine space is accessed via an original wrought iron spiral staircase.

### Furniture & Props

The space comes with a selection of eclectic furniture & props you are welcome to use on shoot day. Please ask for our list of available items.